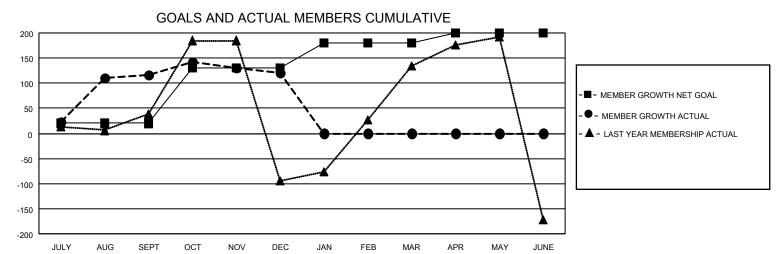

## MONTHLY MEMBERSHIP PROGRESS REPORT

LOCATION INDIA District 320 F Results as of: 12/31/2022

| Clubs RESULTS FOR 2022-2023 |   |   |   | Members RESULTS FOR 2022-2023 |     |     |     |
|-----------------------------|---|---|---|-------------------------------|-----|-----|-----|
|                             |   |   |   |                               |     |     |     |
| JULY/AUG/SEPT               | 4 | 2 | 4 | JULY/AUG/SEPT                 | 20  | 153 | 22  |
| OCT/NOV/DEC                 | 1 | 0 | 2 | OCT/NOV/DEC                   | 110 | 126 | 109 |
| JAN/FEB/MAR                 | 1 | 0 | 0 | JAN/FEB/MAR                   | 50  | 0   | 0   |
| APR/MAY/JUNE                | 0 | 0 | 0 | APR/MAY/JUNE                  | 20  | 0   | 0   |