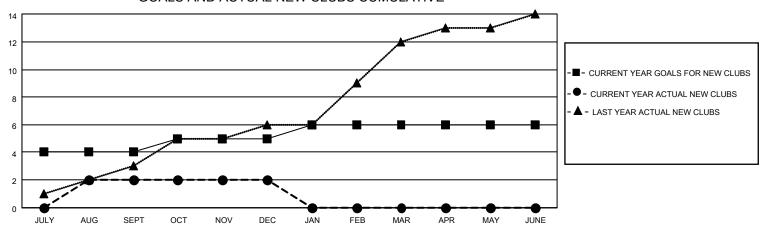

## GOALS AND ACTUAL NEW CLUBS CUMULATIVE

| DROPPED CLUBS: 6 |    | 38 CLUBS OF 82 ADDED 1 OR<br>MORE NEW MEMBERS | GENDER DISTRIBUTION                 |                |  |
|------------------|----|-----------------------------------------------|-------------------------------------|----------------|--|
|                  |    | MONE NEW MEMBERS                              | MALE                                | 2,069 (76.80%) |  |
|                  |    |                                               | FEMALE 625 (23.20%)                 |                |  |
| DROPPED MEMBERS  |    |                                               | NON BINARY                          | 0 (0.00%)      |  |
|                  |    |                                               | PREFER NOT TO ANSWER                | 0 (0.00%)      |  |
| DECEASED         | 4  |                                               |                                     |                |  |
| CLUB CANCELLED   | 29 | CLICK HERE FOR CUMULATIVE                     | TOTAL FAMILY UNIT MEMBERS           | 1,157          |  |
| OTHER 98         |    | MEMBERSHIP DATA                               |                                     |                |  |
| TOTAL 131        |    |                                               | FAMILY MEMBERS PAYING HALF DUES 668 |                |  |
|                  |    |                                               |                                     |                |  |